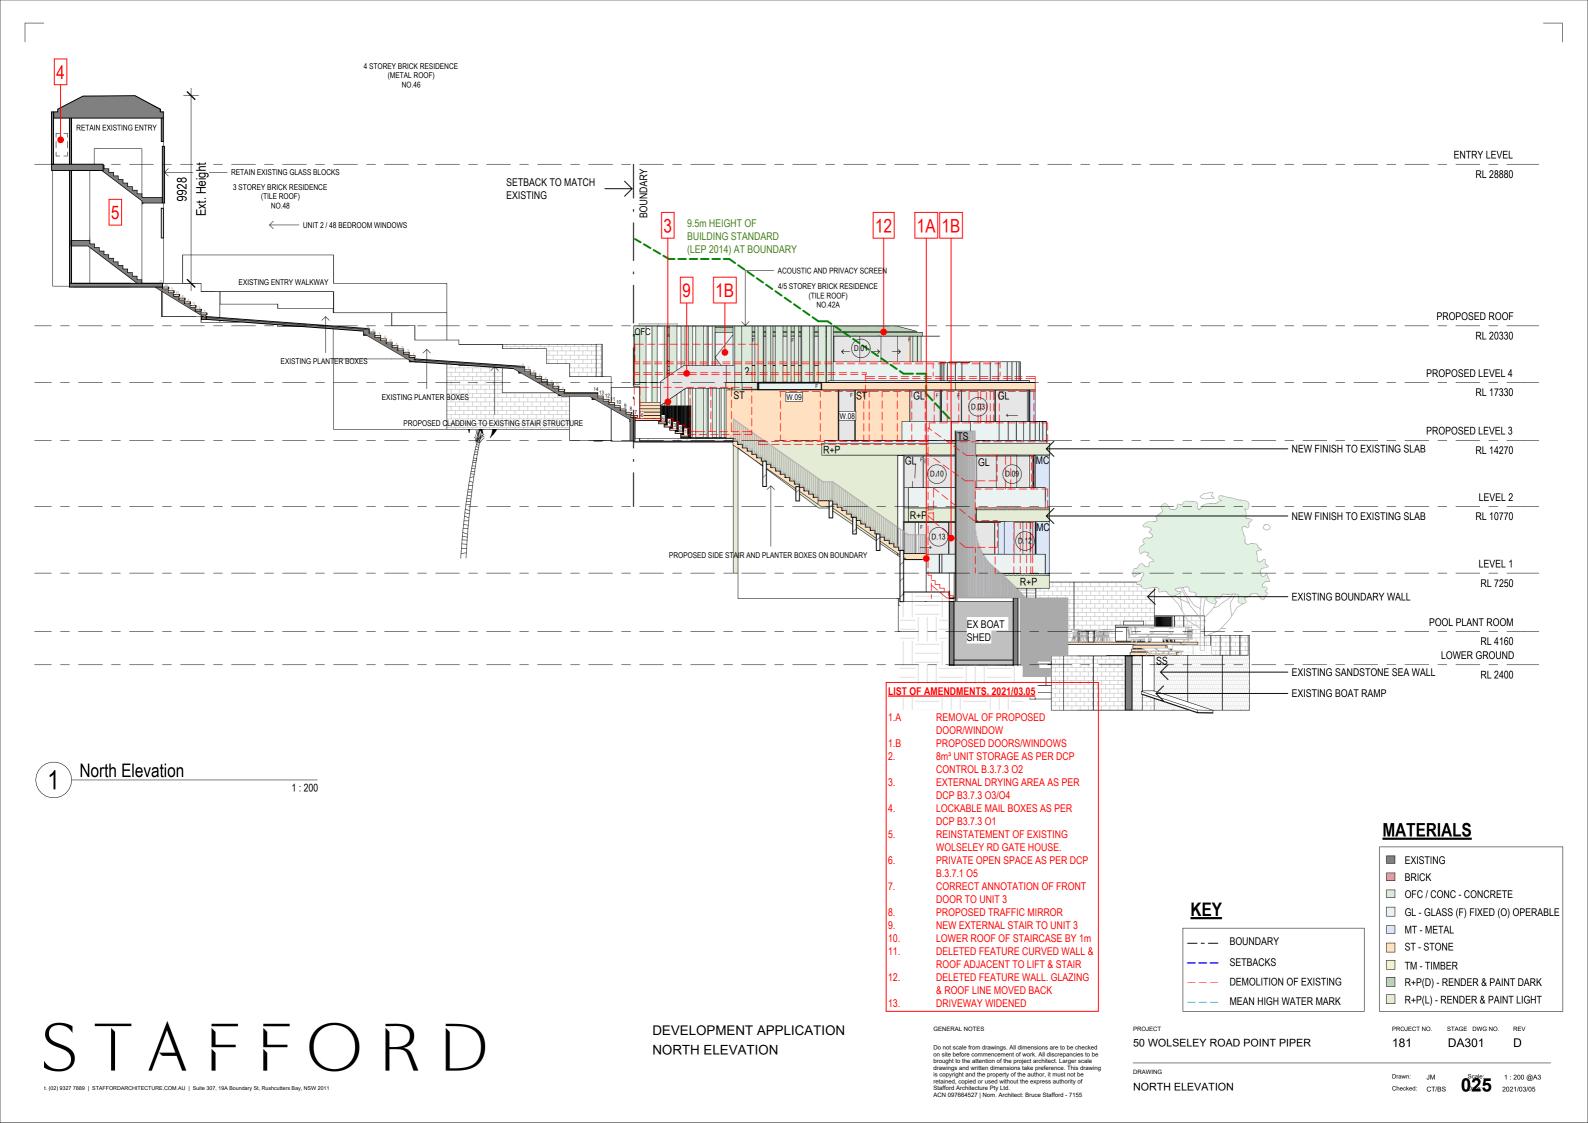

# STAFFORD

**DEVELOPMENT APPLICATION** EAST ELEVATION & STREET LEVEL ELEVATION

#### LIST OF AMENDMENTS. 2021/03.05 REMOVAL OF PROPOSED DOOR/WINDOW PROPOSED DOORS/WINDOWS 8m3 UNIT STORAGE AS PER DCP CONTROL B.3.7.3 O2 EXTERNAL DRYING AREA AS PER DCP B3.7.3 O3/O4 LOCKABLE MAIL BOXES AS PER DCP B3.7.3 O1 REINSTATEMENT OF EXISTING WOLSELEY RD GATE HOUSE. PRIVATE OPEN SPACE AS PER DCP CORRECT ANNOTATION OF FRONT DOOR TO UNIT 3 PROPOSED TRAFFIC MIRROR NEW EXTERNAL STAIR TO UNIT 3 LOWER ROOF OF STAIRCASE BY 1m DELETED FEATURE CURVED WALL & ROOF ADJACENT TO LIFT & STAIR DELETED FEATURE WALL. GLAZING & ROOF LINE MOVED BACK DRIVEWAY WIDENED

#### ■ BRICK ☐ OFC / CONC - CONCRETE **KEY** ☐ GL - GLASS (F) FIXED (O) OPERABLE ■ MT - METAL \_-\_ BOUNDARY ST - STONE --- SETBACKS ■ TM - TIMBER DEMOLITION OF EXISTING R+P(D) - RENDER & PAINT DARK R+P(L) - RENDER & PAINT LIGHT MEAN HIGH WATER MARK

50 WOLSELEY ROAD POINT PIPER

EAST ELEVATION & STREET LEVEL

**ELEVATION** 

DA302 С

**MATERIALS** 

EXISTING

Drawn: JM Scale: 1:200 @A Checked: CT/BS 02:6 2021/03/05

WHITE PAINT AND RENDER EXTERNAL WALLS (EXSITING LEVELS)