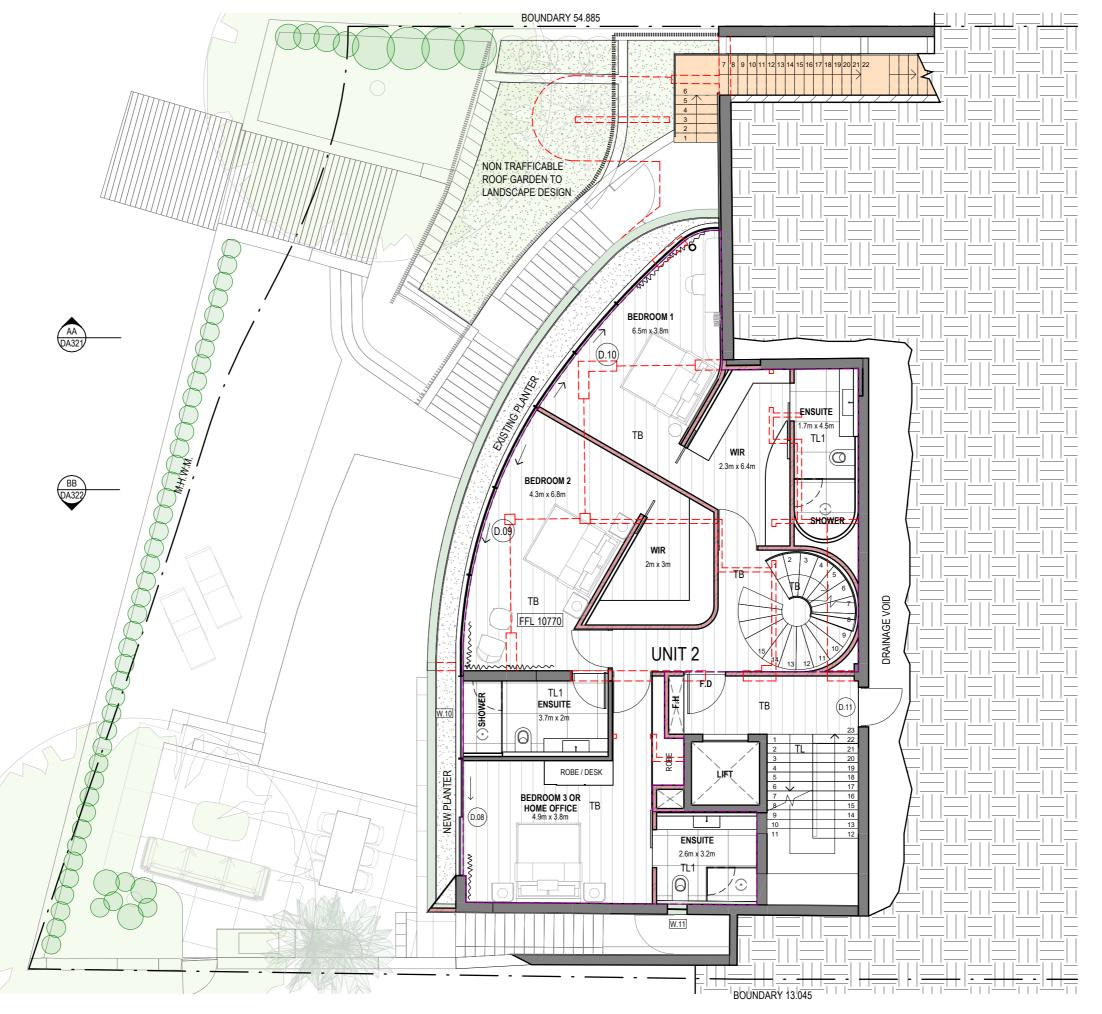

DELETED FEATURE CURVED WALL &

**ROOF ADJACENT TO LIFT & STAIR** 

DELETED FEATURE WALL. GLAZING & ROOF LINE MOVED BACK

DRIVEWAY WIDENED

**DEVELOPMENT APPLICATION** UNIT 2 - LOWER LEVEL

GENERAL NOTES

Do not scale from drawings. All dimensions are to be checked on site before commencement of work. All discrepancies to be brought to the attention of the project architect. Larger scale drawings and written dimensions take preference. This drawin is copyright and the property of the author, it must not be retained, copied or used without the express authority of Stafford Architecture Ply Ltd. ACN 097664527 | Nom. Architect: Bruce Stafford - 7155

PROJECT 50 WOLSELEY ROAD POINT PIPER

UNIT 2 - LOWER LEVEL

PROJECT NO. 181

STAGE DWG NO. DA203

**East Elevation** 1:200