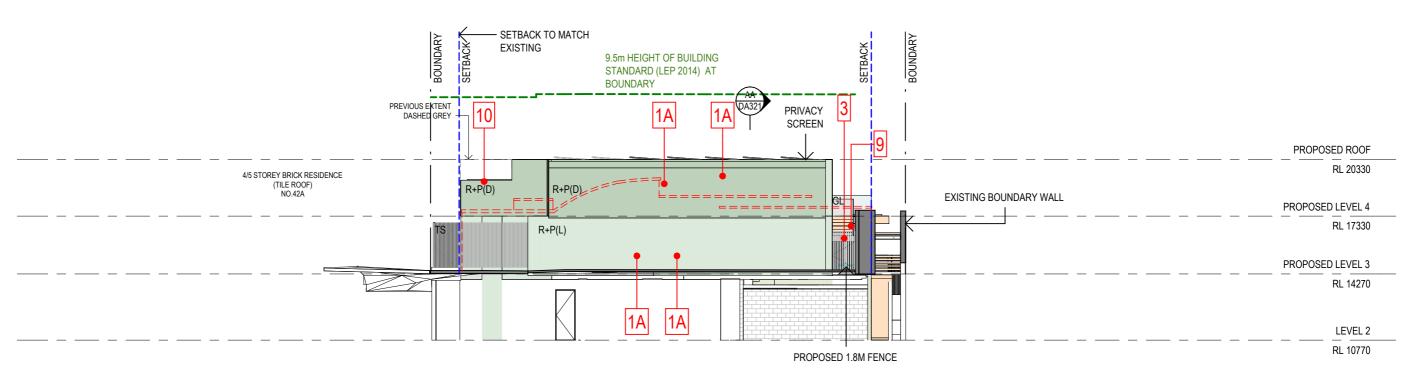

#### LIST OF AMENDMENTS. 2021/03.05

REMOVAL OF PROPOSED DOOR/WINDOW PROPOSED DOORS/WINDOWS 8m³ UNIT STORAGE AS PER DCP CONTROL B.3.7.3 O2 EXTERNAL DRYING AREA AS PER DCP B3.7.3 O3/O4 LOCKABLE MAIL BOXES AS PER DCP B3.7.3 O1 REINSTATEMENT OF EXISTING WOLSELEY RD GATE HOUSE. PRIVATE OPEN SPACE AS PER DCP CORRECT ANNOTATION OF FRONT DOOR TO UNIT 3 PROPOSED TRAFFIC MIRROR NEW EXTERNAL STAIR TO UNIT 3 LOWER ROOF OF STAIRCASE BY 1m DELETED FEATURE CURVED WALL & ROOF ADJACENT TO LIFT & STAIR DELETED FEATURE WALL. GLAZING

& ROOF LINE MOVED BACK **DRIVEWAY WIDENED** 

**DEVELOPMENT APPLICATION** UNIT 1

GENERAL NOTES

Do not scale from drawings. All dimensions are to be checked on site before commencement of work. All discrepancies to be brought to the attention of the project architect. Larger scale drawings and written dimensions take preference. This drawing is copyright and the property of the author, it must not be retained, copied or used without the express authority of Stafford Architecture Pty Ltd. ACN 097664527 | Nom. Architect: Bruce Stafford - 7155