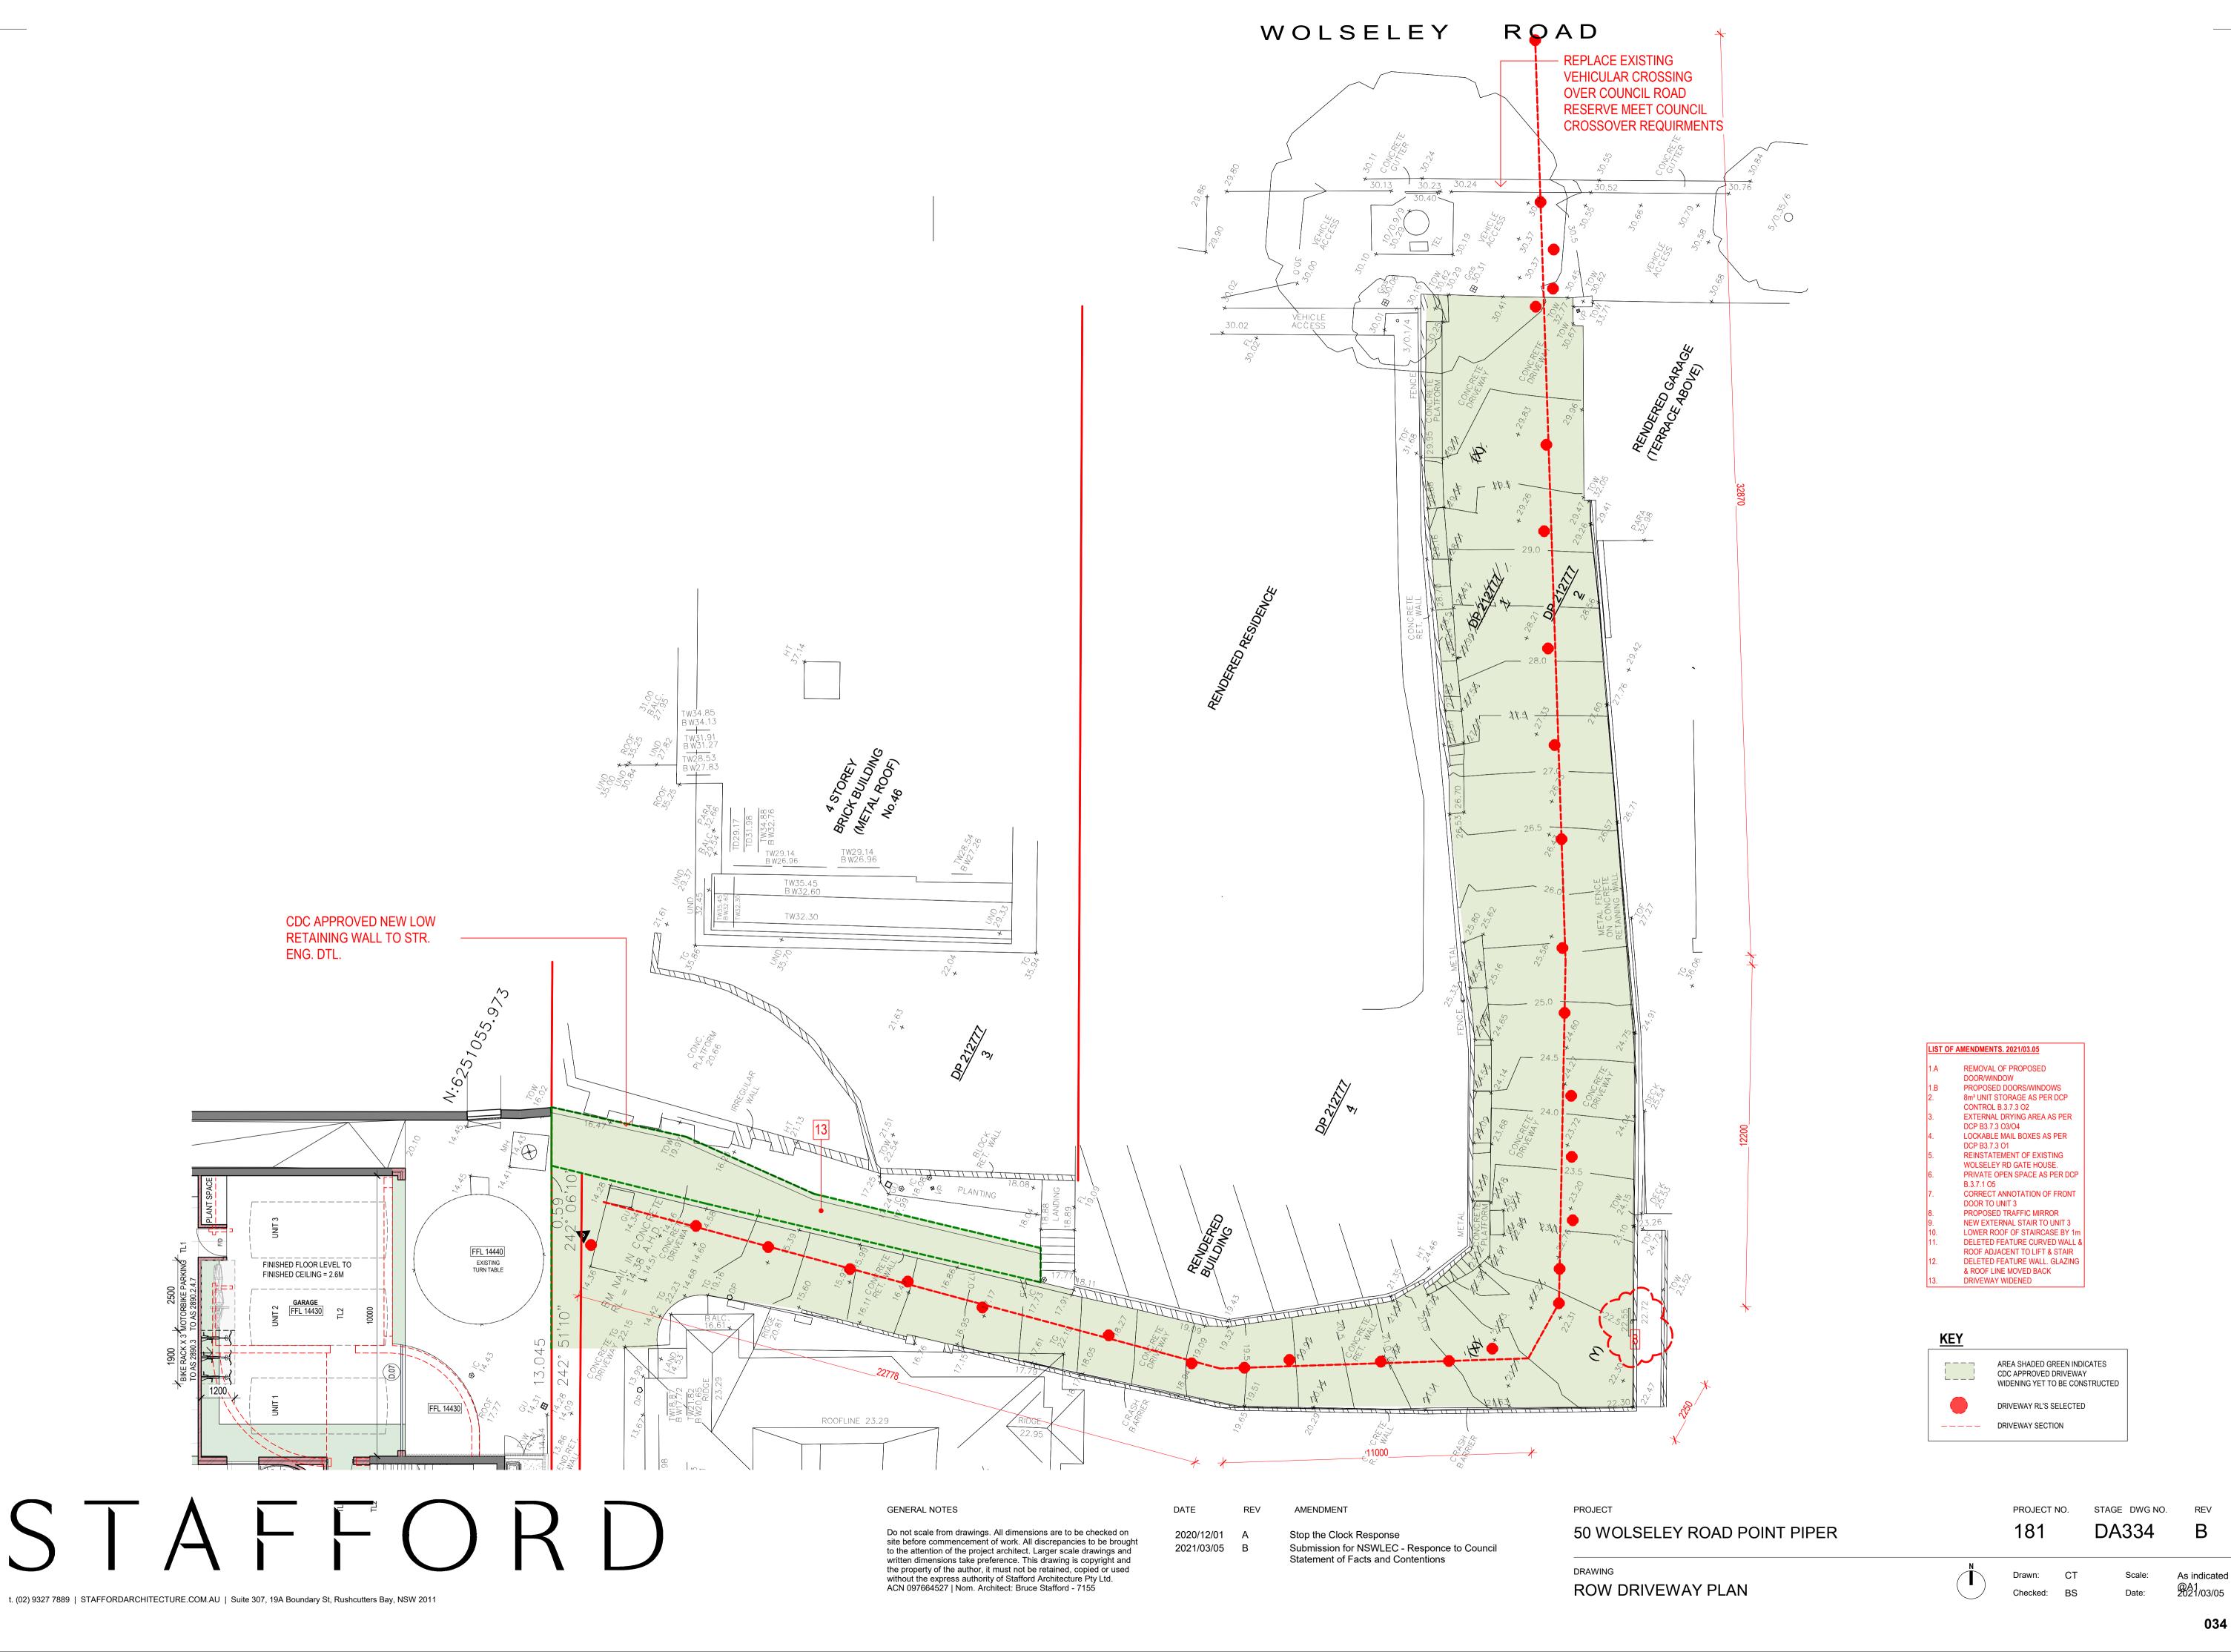

#### LIST OF AMENDMENTS. 2021/03.05

REMOVAL OF PROPOSED DOOR/WINDOW PROPOSED DOORS/WINDOWS 8m³ UNIT STORAGE AS PER DCP CONTROL B.3.7.3 O2 EXTERNAL DRYING AREA AS PER DCP B3.7.3 O3/O4 LOCKABLE MAIL BOXES AS PER DCP B3.7.3 O1 REINSTATEMENT OF EXISTING WOLSELEY RD GATE HOUSE. PRIVATE OPEN SPACE AS PER DCP CORRECT ANNOTATION OF FRONT DOOR TO UNIT 3 PROPOSED TRAFFIC MIRROR NEW EXTERNAL STAIR TO UNIT 3 LOWER ROOF OF STAIRCASE BY 1m DELETED FEATURE CURVED WALL & ROOF ADJACENT TO LIFT & STAIR DELETED FEATURE WALL. GLAZING

& ROOF LINE MOVED BACK **DRIVEWAY WIDENED** 

**DEVELOPMENT APPLICATION** UNIT 1

GENERAL NOTES

Do not scale from drawings. All dimensions are to be checked on site before commencement of work. All discrepancies to be brought to the attention of the project architect. Larger scale drawings and written dimensions take preference. This drawing is copyright and the property of the author, it must not be retained, copied or used without the express authority of Stafford Architecture Pty Ltd. ACN 097664527 | Nom. Architect: Bruce Stafford - 7155

#### LIST OF AMENDMENTS. 2021/03.05

REMOVAL OF PROPOSED DOOR/WINDOW PROPOSED DOORS/WINDOWS 8m3 UNIT STORAGE AS PER DCP CONTROL B.3.7.3 O2 EXTERNAL DRYING AREA AS PER DCP B3.7.3 O3/O4 LOCKABLE MAIL BOXES AS PER DCP B3.7.3 O1 REINSTATEMENT OF EXISTING WOLSELEY RD GATE HOUSE. PRIVATE OPEN SPACE AS PER DCP CORRECT ANNOTATION OF FRONT DOOR TO UNIT 3 PROPOSED TRAFFIC MIRROR NEW EXTERNAL STAIR TO UNIT 3 LOWER ROOF OF STAIRCASE BY 1m

DELETED FEATURE CURVED WALL &

**ROOF ADJACENT TO LIFT & STAIR** 

DELETED FEATURE WALL. GLAZING & ROOF LINE MOVED BACK

DRIVEWAY WIDENED

**DEVELOPMENT APPLICATION** UNIT 2 - LOWER LEVEL

GENERAL NOTES

Do not scale from drawings. All dimensions are to be checked on site before commencement of work. All discrepancies to be brought to the attention of the project architect. Larger scale drawings and written dimensions take preference. This drawin is copyright and the property of the author, it must not be retained, copied or used without the express authority of Stafford Architecture Ply Ltd. ACN 097664527 | Nom. Architect: Bruce Stafford - 7155

#### LIST OF AMENDMENTS. 2021/03.05 REMOVAL OF PROPOSED DOOR/WINDOW PROPOSED DOORS/WINDOWS 8m3 UNIT STORAGE AS PER DCP CONTROL B.3.7.3 O2 EXTERNAL DRYING AREA AS PER DCP B3.7.3 O3/O4 LOCKABLE MAIL BOXES AS PER DCP B3.7.3 O1 REINSTATEMENT OF EXISTING WOLSELEY RD GATE HOUSE. PRIVATE OPEN SPACE AS PER DCP CORRECT ANNOTATION OF FRONT DOOR TO UNIT 3 PROPOSED TRAFFIC MIRROR NEW EXTERNAL STAIR TO UNIT 3 LOWER ROOF OF STAIRCASE BY 1m DELETED FEATURE CURVED WALL & ROOF ADJACENT TO LIFT & STAIR DELETED FEATURE WALL. GLAZING & ROOF LINE MOVED BACK DRIVEWAY WIDENED

MATERIAL BOARD Checked: CT/BS

LIST OF AMENDMENTS. 2021/03.05 REMOVAL OF PROPOSED DOOR/WINDOW PROPOSED DOORS/WINDOWS 8m³ UNIT STORAGE AS PER DCP CONTROL B.3.7.3 O2 EXTERNAL DRYING AREA AS PER DCP B3.7.3 O3/O4 LOCKABLE MAIL BOXES AS PER DCP B3.7.3 O1 REINSTATEMENT OF EXISTING WOLSELEY RD GATE HOUSE. PRIVATE OPEN SPACE AS PER DCP CORRECT ANNOTATION OF FRONT DOOR TO UNIT 3 PROPOSED TRAFFIC MIRROR NEW EXTERNAL STAIR TO UNIT 3 LOWER ROOF OF STAIRCASE BY 1m DELETED FEATURE CURVED WALL & ROOF ADJACENT TO LIFT & STAIR DELETED FEATURE WALL. GLAZING & ROOF LINE MOVED BACK DRIVEWAY WIDENED

DATE REV AMENDMENT

2020/12/01 A Stop the Clock Response
2021/03/05 B Submission for NSWLEC - Responce to Council Statement of Facts and Contentions

| PROJECT 50 WOLSELEY ROAD POINT PIPER | PROJECT NO.<br><b>181</b> | STAGE DWG NO.  DA333 | REV<br>B                          |
|--------------------------------------|---------------------------|----------------------|-----------------------------------|
| ROW DRIVEWAY LONGITUDINAL SECTION    | Drawn: CT<br>Checked: BS  | Scale:<br>Date:      | As indicated<br>@A1<br>2021/03/05 |