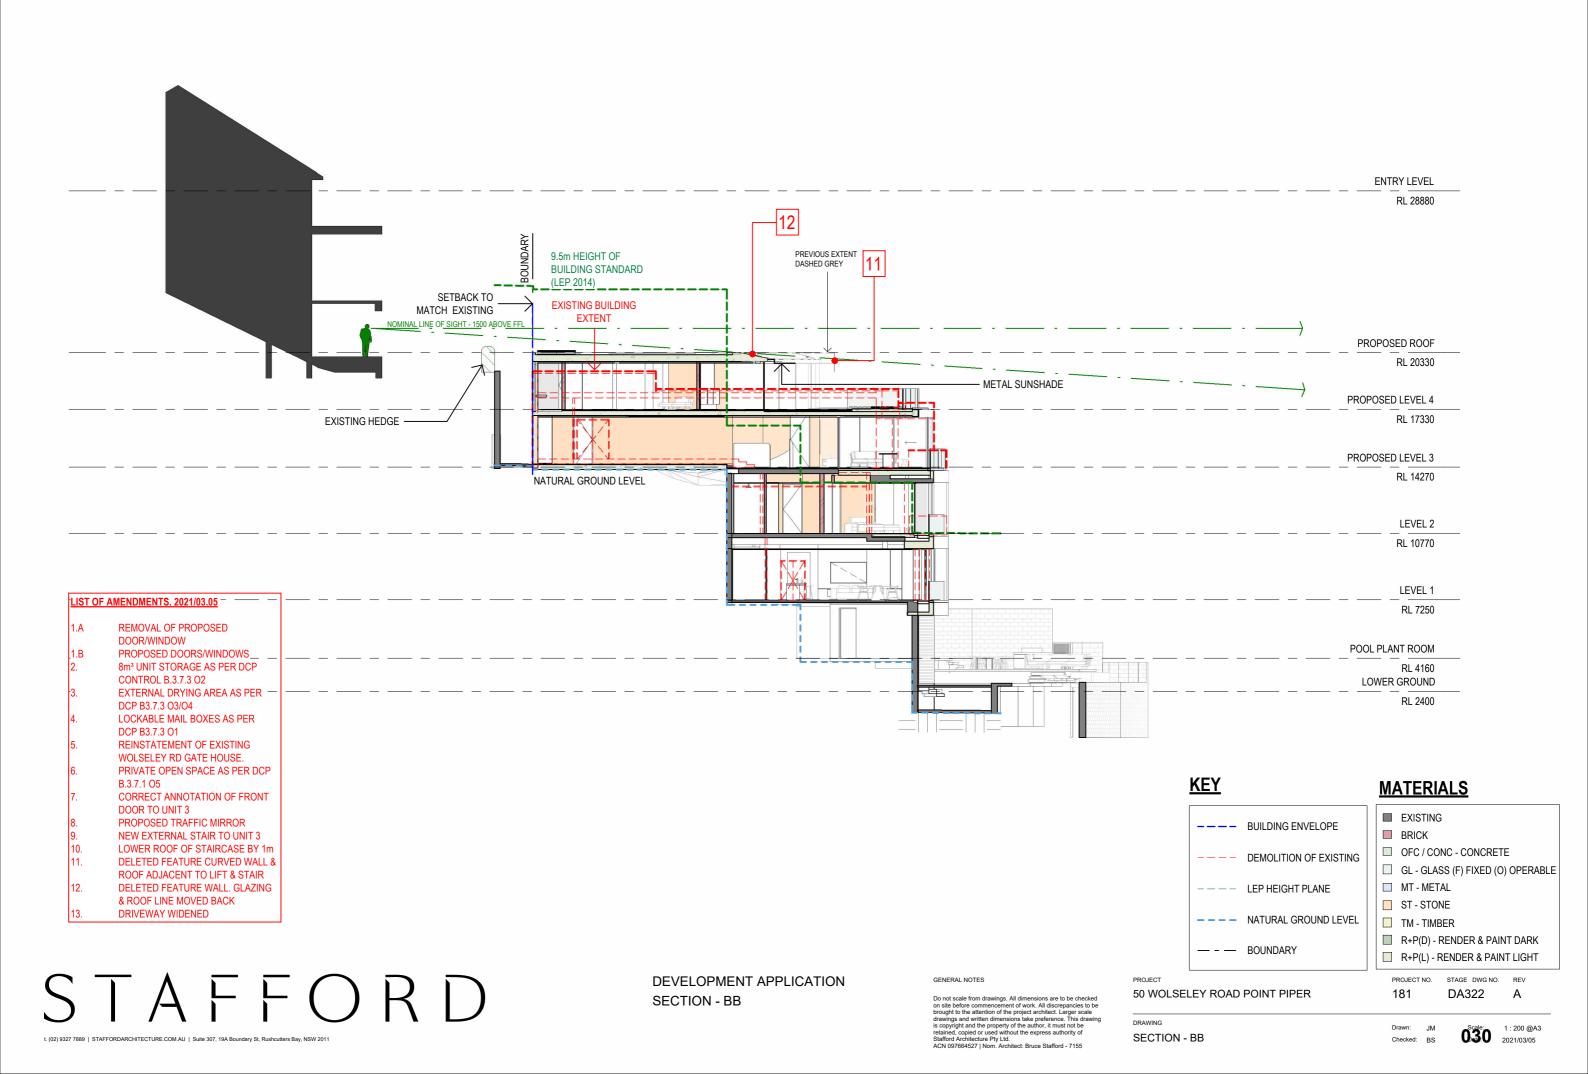

#### LIST OF AMENDMENTS. 2021/03.05 REMOVAL OF PROPOSED DOOR/WINDOW PROPOSED DOORS/WINDOWS 8m3 UNIT STORAGE AS PER DCP CONTROL B.3.7.3 O2 EXTERNAL DRYING AREA AS PER DCP B3.7.3 O3/O4 LOCKABLE MAIL BOXES AS PER DCP B3.7.3 O1 REINSTATEMENT OF EXISTING WOLSELEY RD GATE HOUSE. PRIVATE OPEN SPACE AS PER DCP CORRECT ANNOTATION OF FRONT DOOR TO UNIT 3 PROPOSED TRAFFIC MIRROR NEW EXTERNAL STAIR TO UNIT 3 LOWER ROOF OF STAIRCASE BY 1m DELETED FEATURE CURVED WALL & ROOF ADJACENT TO LIFT & STAIR DELETED FEATURE WALL. GLAZING & ROOF LINE MOVED BACK DRIVEWAY WIDENED

GENERAL NOTES

Do not scale from drawings. All dimensions are to be checked on site before commencement of work. All discrepancies to be brought to the attention of the project architect. Larger scale drawings and written dimensions take preference. This drawing is copyright and the property of the author, it must not be retained, copied or used without the express authority of Stafford Architecture Pty Ltd. ACN 097664527 | Nom. Architect: Bruce Stafford - 7155