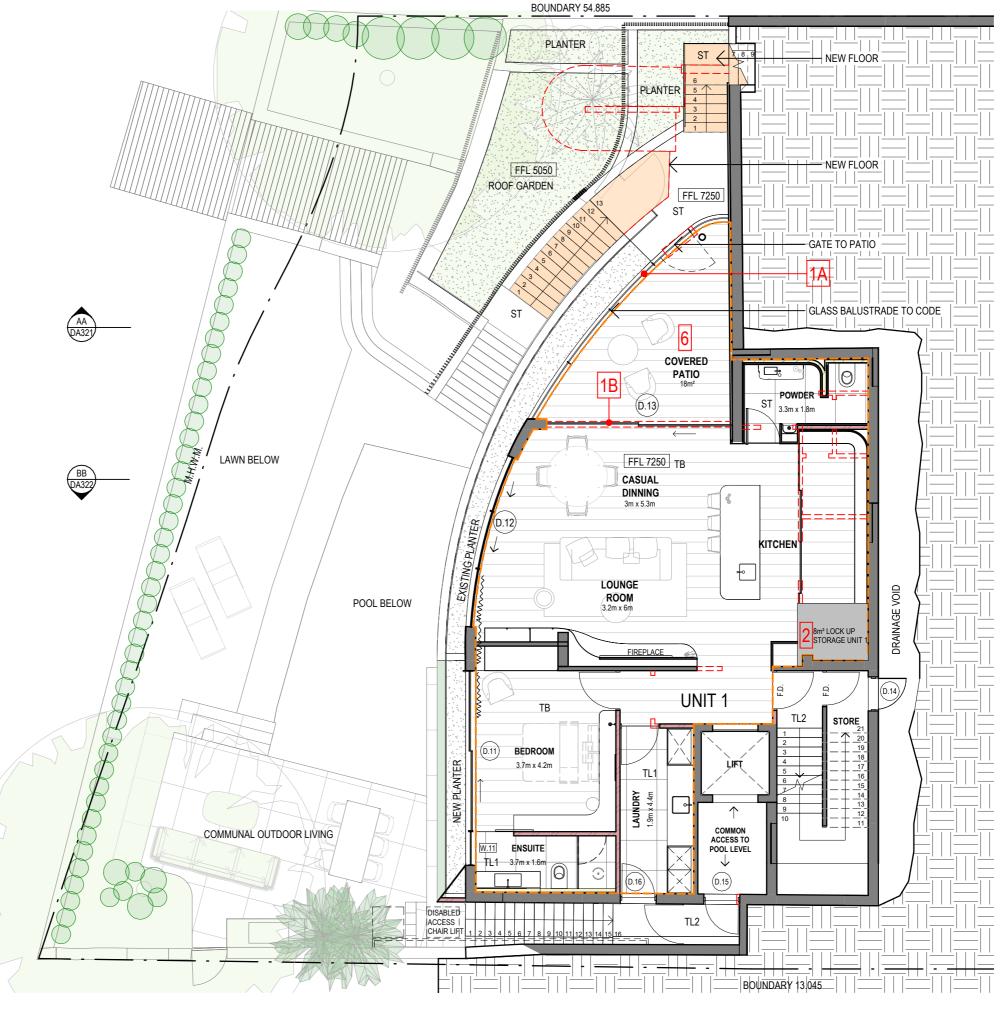

& ROOF LINE MOVED BACK **DRIVEWAY WIDENED** 

**DEVELOPMENT APPLICATION** UNIT 1

GENERAL NOTES

Do not scale from drawings. All dimensions are to be checked on site before commencement of work. All discrepancies to be brought to the attention of the project architect. Larger scale drawings and written dimensions take preference. This drawing is copyright and the property of the author, it must not be retained, copied or used without the express authority of Stafford Architecture Pty Ltd. ACN 097664527 | Nom. Architect: Bruce Stafford - 7155

PROJECT 50 WOLSELEY ROAD POINT PIPER

UNIT 1

PROJECT NO. 181

STAGE DWG NO. REV DA202

Checked: CT/BS O2:0 As indicated 2021/03/05

UNIT 1 UNIT 2

UNIT 3