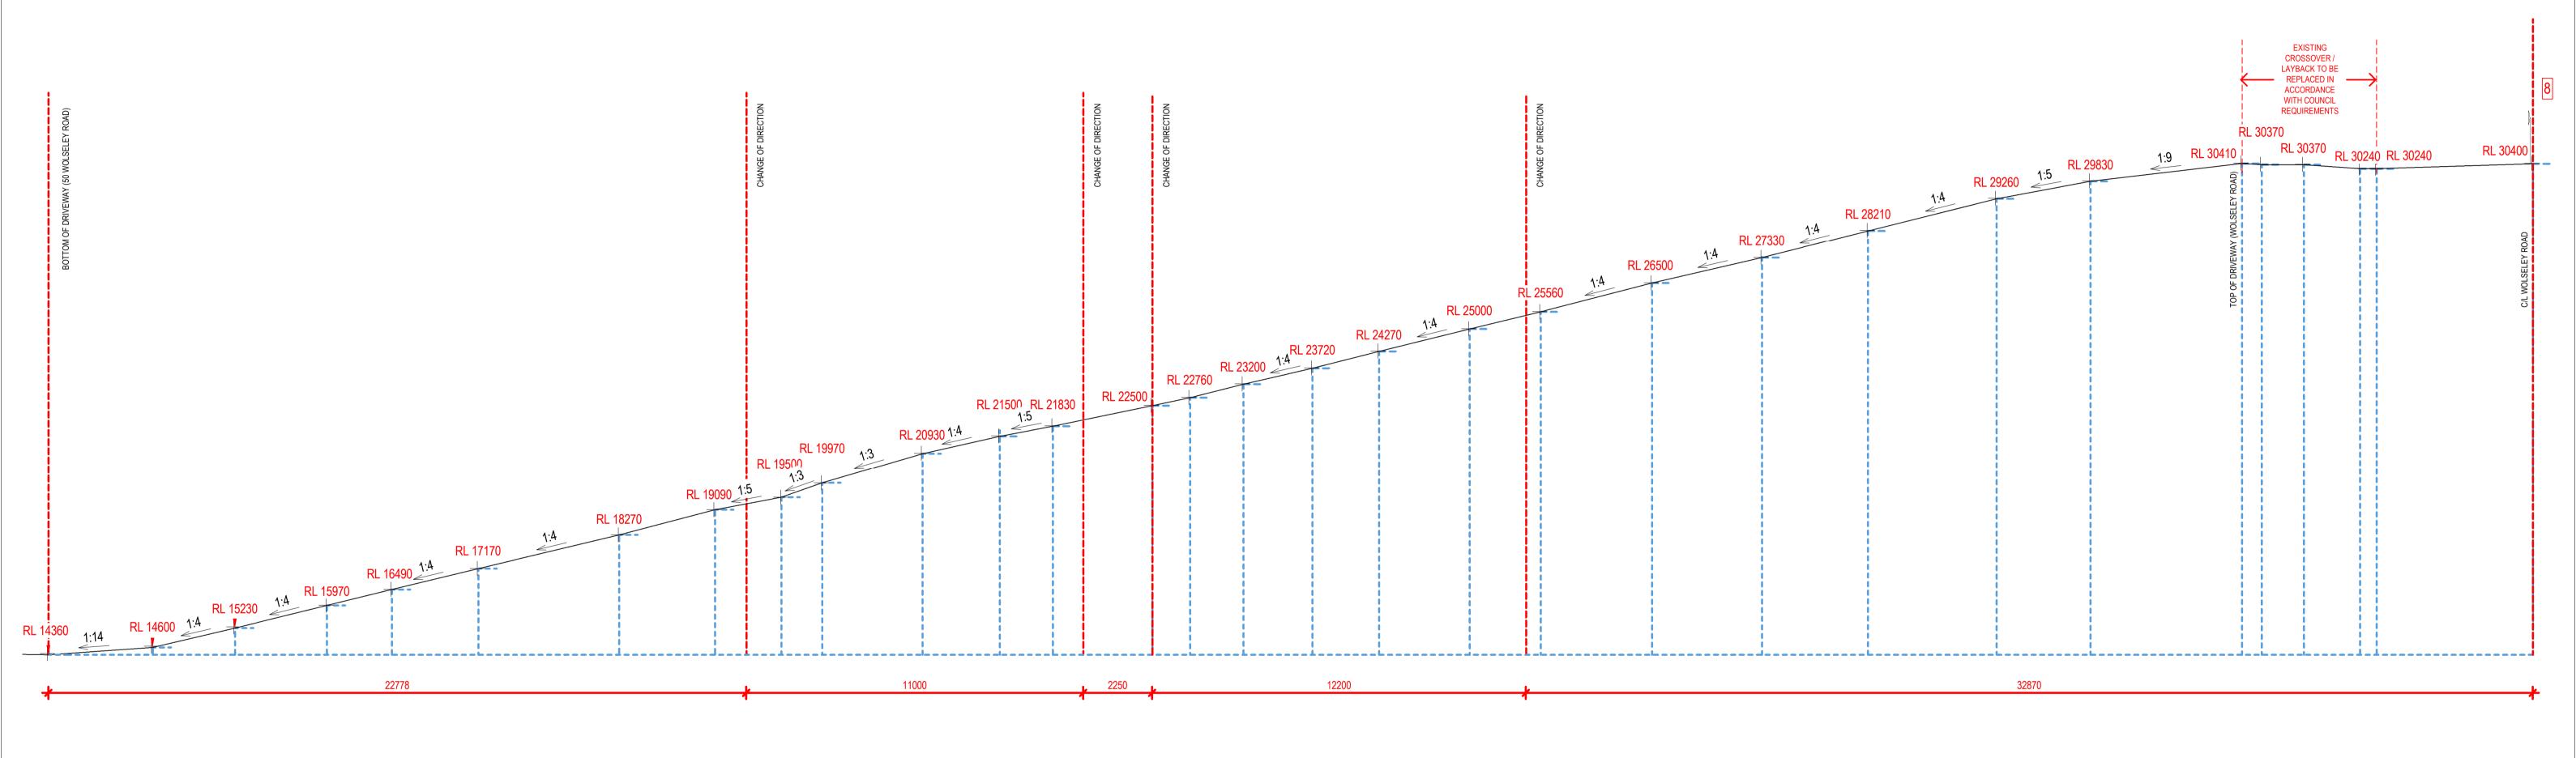

DATE REV AMENDMENT

2020/12/01 A Stop the Clock Response
2021/03/05 B Submission for NSWLEC - Responce to Council Statement of Facts and Contentions

| PROJECT 50 WOLSELEY ROAD POINT PIPER | PROJECT NO.<br><b>181</b> | STAGE DWG NO.  DA333 | REV<br>B                          |
|--------------------------------------|---------------------------|----------------------|-----------------------------------|
| ROW DRIVEWAY LONGITUDINAL SECTION    | Drawn: CT<br>Checked: BS  | Scale:<br>Date:      | As indicated<br>@A1<br>2021/03/05 |