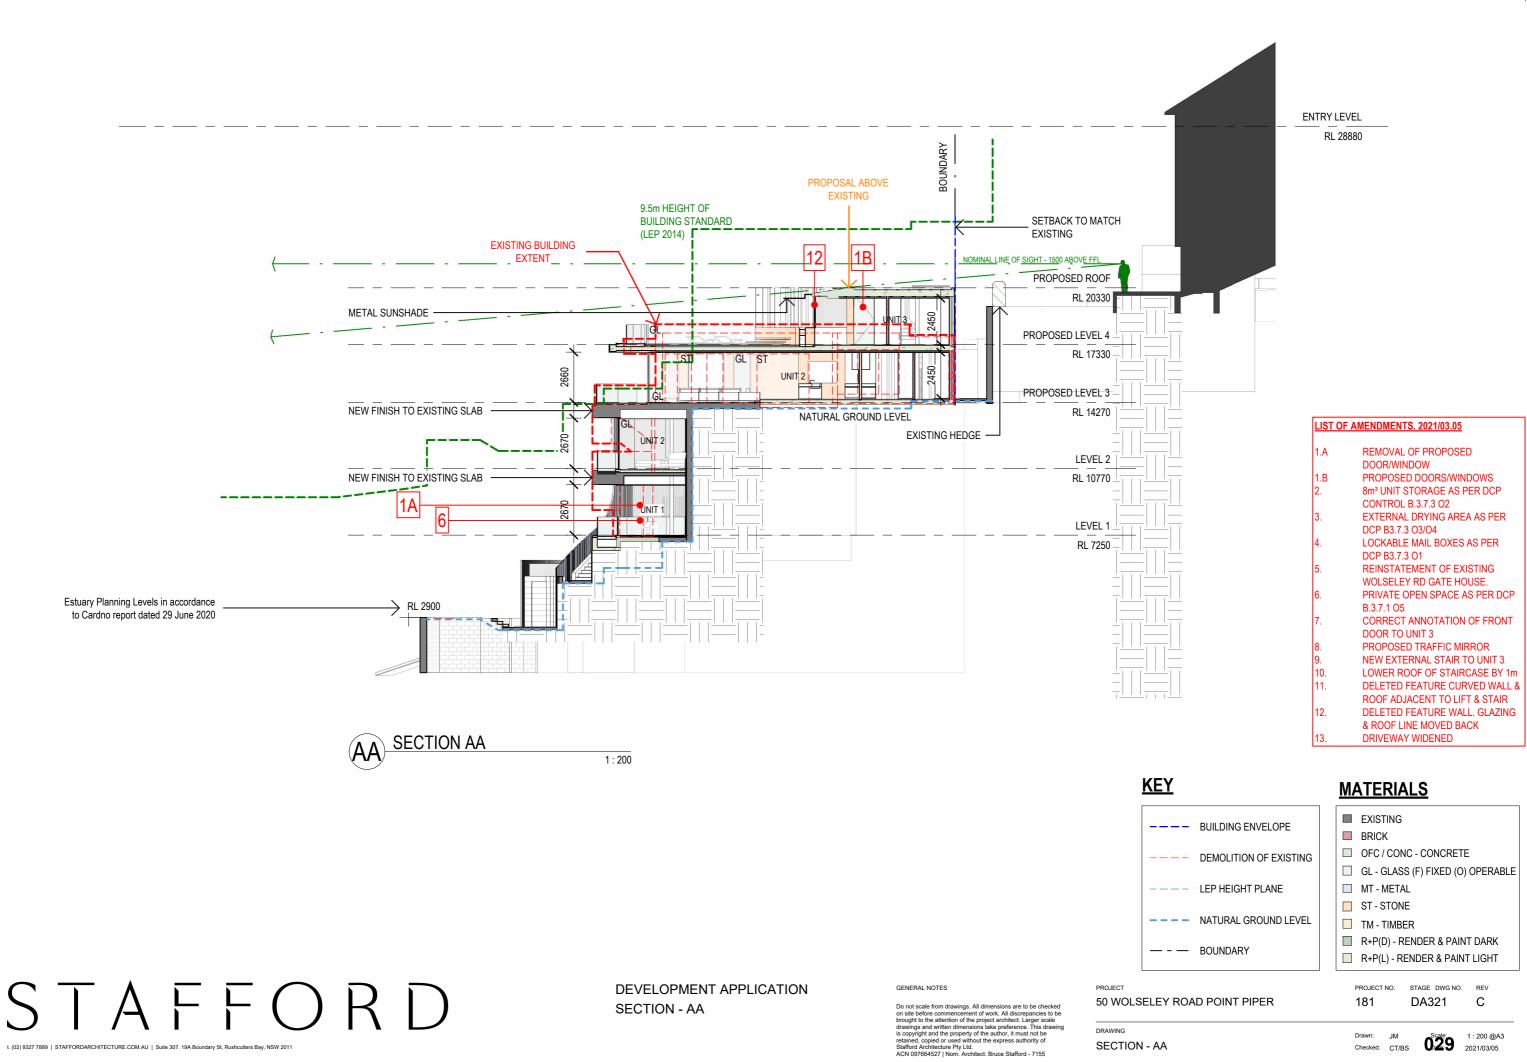

#### LIST OF AMENDMENTS. 2021/03.05

REMOVAL OF PROPOSED DOOR/WINDOW PROPOSED DOORS/WINDOWS 8m³ UNIT STORAGE AS PER DCP CONTROL B.3.7.3 O2 EXTERNAL DRYING AREA AS PER DCP B3.7.3 O3/O4 LOCKABLE MAIL BOXES AS PER DCP B3.7.3 O1 REINSTATEMENT OF EXISTING WOLSELEY RD GATE HOUSE. PRIVATE OPEN SPACE AS PER DCP CORRECT ANNOTATION OF FRONT DOOR TO UNIT 3 PROPOSED TRAFFIC MIRROR NEW EXTERNAL STAIR TO UNIT 3 LOWER ROOF OF STAIRCASE BY 1m DELETED FEATURE CURVED WALL & ROOF ADJACENT TO LIFT & STAIR DELETED FEATURE WALL. GLAZING

& ROOF LINE MOVED BACK **DRIVEWAY WIDENED** 

**DEVELOPMENT APPLICATION** UNIT 1

GENERAL NOTES

Do not scale from drawings. All dimensions are to be checked on site before commencement of work. All discrepancies to be brought to the attention of the project architect. Larger scale drawings and written dimensions take preference. This drawing is copyright and the property of the author, it must not be retained, copied or used without the express authority of Stafford Architecture Pty Ltd. ACN 097664527 | Nom. Architect: Bruce Stafford - 7155