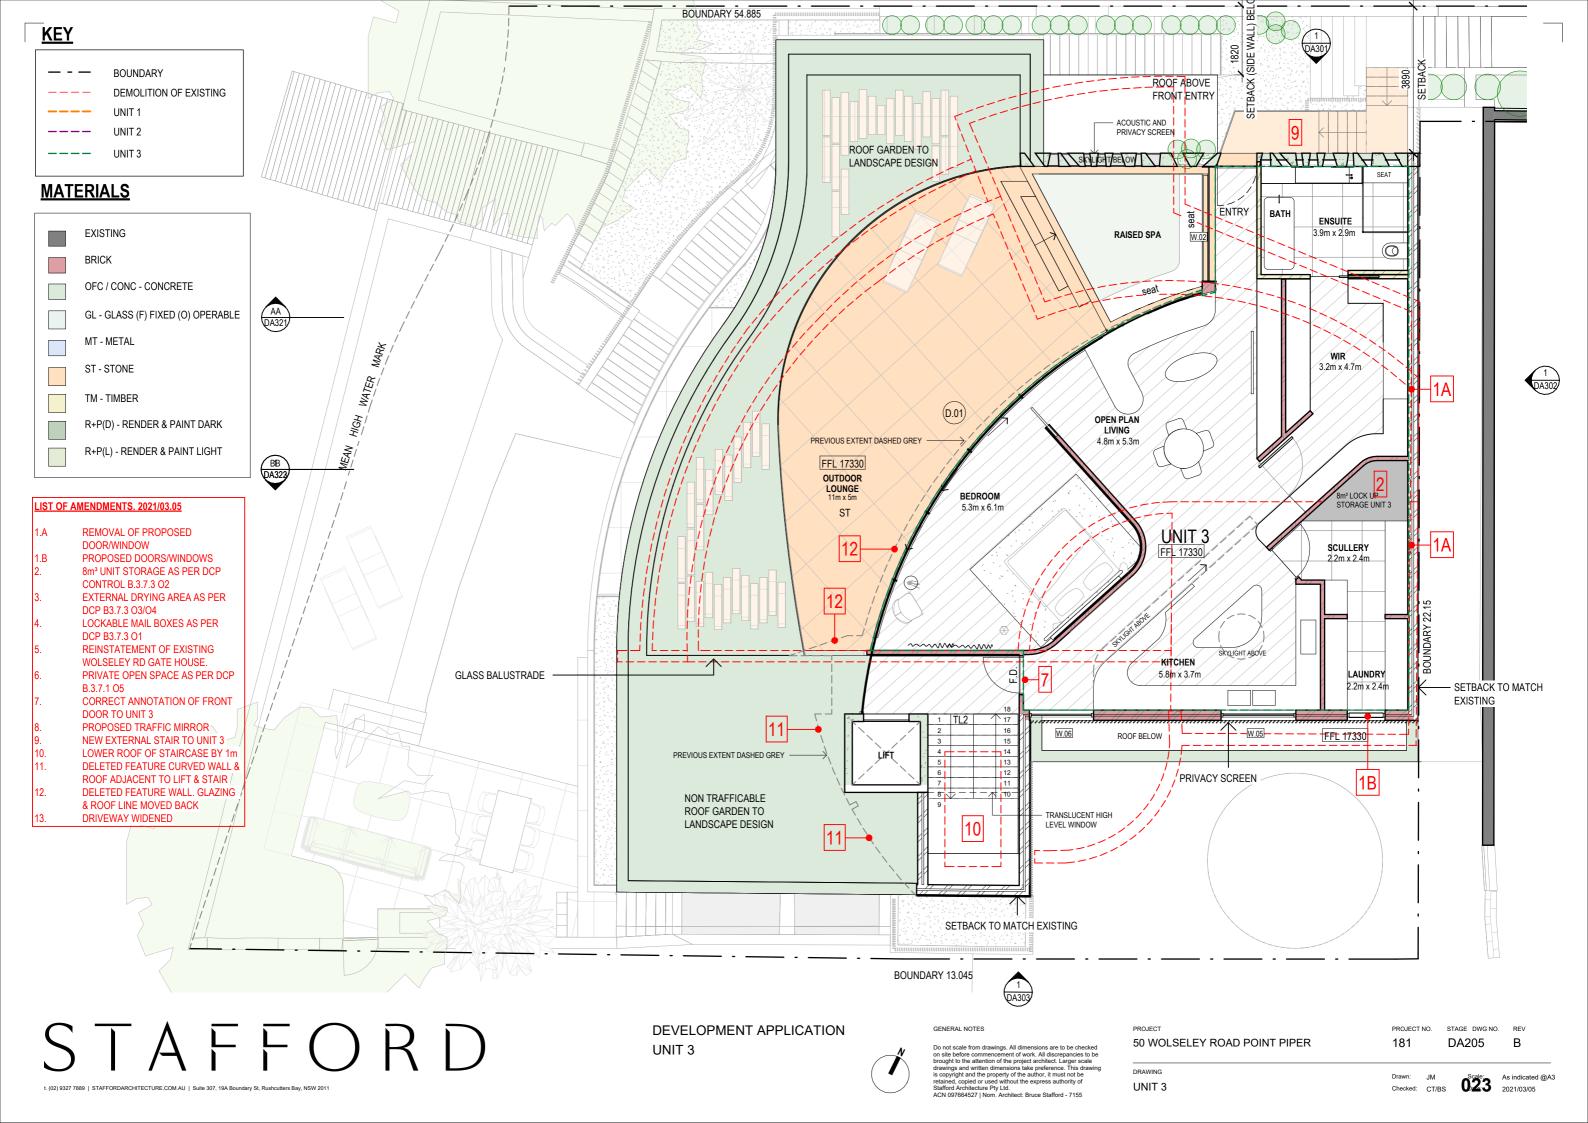

# **KEY**

**BOUNDARY** 

**DEMOLITION OF EXISTING** 

UNIT 1 UNIT 2

UNIT 3

# **MATERIALS**

**EXISTING** BRICK OFC / CONC - CONCRETE GL - GLASS (F) FIXED (O) OPERABLE MT - METAL ST - STONE TM - TIMBER R+P(D) - RENDER & PAINT DARK R+P(L) - RENDER & PAINT LIGHT

#### LIST OF AMENDMENTS. 2021/03.05

REMOVAL OF PROPOSED DOOR/WINDOW PROPOSED DOORS/WINDOWS 8m³ UNIT STORAGE AS PER DCP CONTROL B.3.7.3 O2 EXTERNAL DRYING AREA AS PER DCP B3.7.3 O3/O4 LOCKABLE MAIL BOXES AS PER DCP B3.7.3 O1 REINSTATEMENT OF EXISTING WOLSELEY RD GATE HOUSE. PRIVATE OPEN SPACE AS PER DCP CORRECT ANNOTATION OF FRONT DOOR TO UNIT 3 PROPOSED TRAFFIC MIRROR NEW EXTERNAL STAIR TO UNIT 3 LOWER ROOF OF STAIRCASE BY 1m DELETED FEATURE CURVED WALL & ROOF ADJACENT TO LIFT & STAIR DELETED FEATURE WALL. GLAZING

& ROOF LINE MOVED BACK **DRIVEWAY WIDENED** 

**DEVELOPMENT APPLICATION** UNIT 1

GENERAL NOTES

Do not scale from drawings. All dimensions are to be checked on site before commencement of work. All discrepancies to be brought to the attention of the project architect. Larger scale drawings and written dimensions take preference. This drawing is copyright and the property of the author, it must not be retained, copied or used without the express authority of Stafford Architecture Pty Ltd. ACN 097664527 | Nom. Architect: Bruce Stafford - 7155