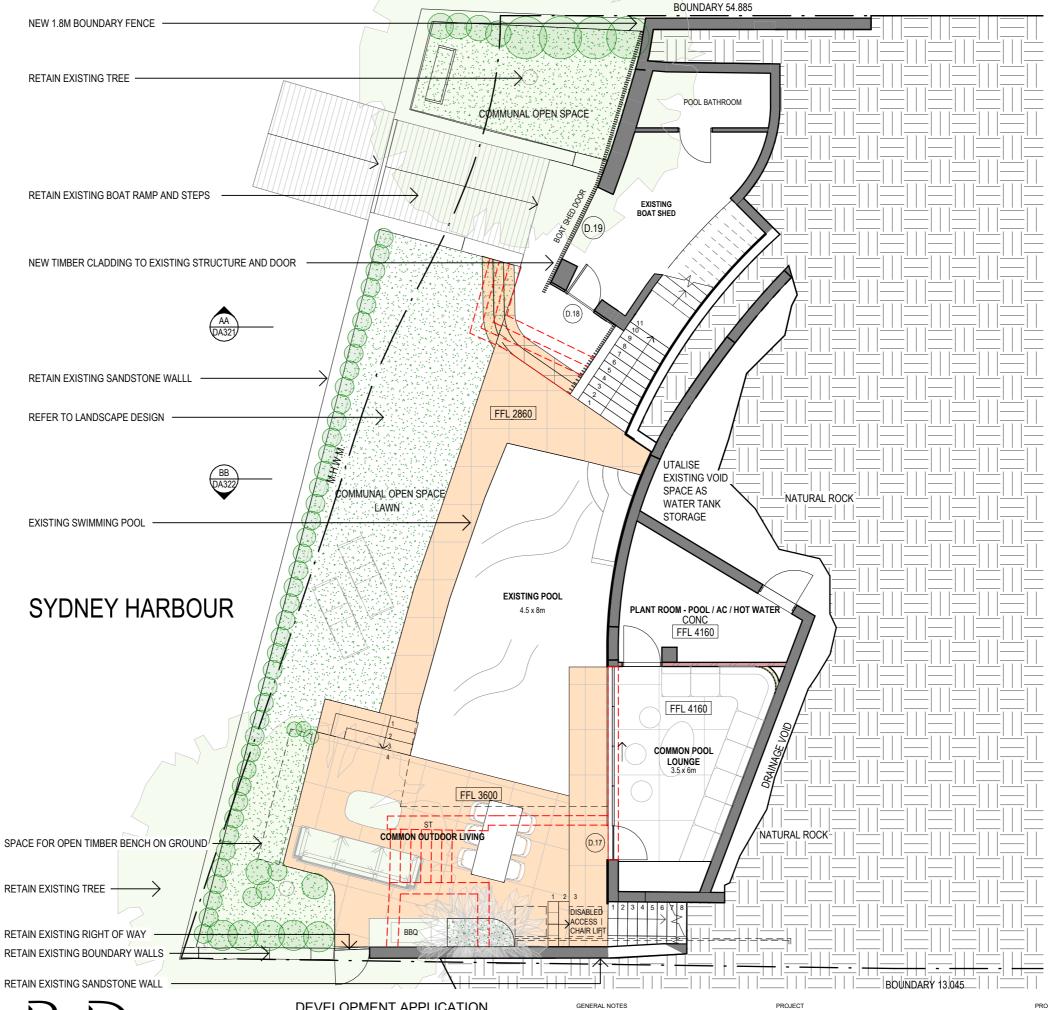

### **MATERIALS**

STAFFORD

DEVELOPMENT APPLICATION POOL AND PLANT SPACE

**^** 

Do not scale from drawings. All dimensions are to be checked on site before commencement of work. All discrepancies to be brought to the attention of the project architect. Larger scale drawings and written dimensions take preference. This drawing is copyright and the property of the author, it must not be retained, copied or used without the express authority of Stafford Architecture Pty Ltd.

ACN 097664527 | Nom. Architect: Bruce Stafford - 7155

50 WOLSELEY ROAD POINT PIPER

POOL AND PLANT SPACE

PROJECT NO. **181**  STAGE DWG NO. REV

\201 *A* 

Drawn: JM Scale: 1:100 @A
Checked: CT/BS Date: 2021/03/05