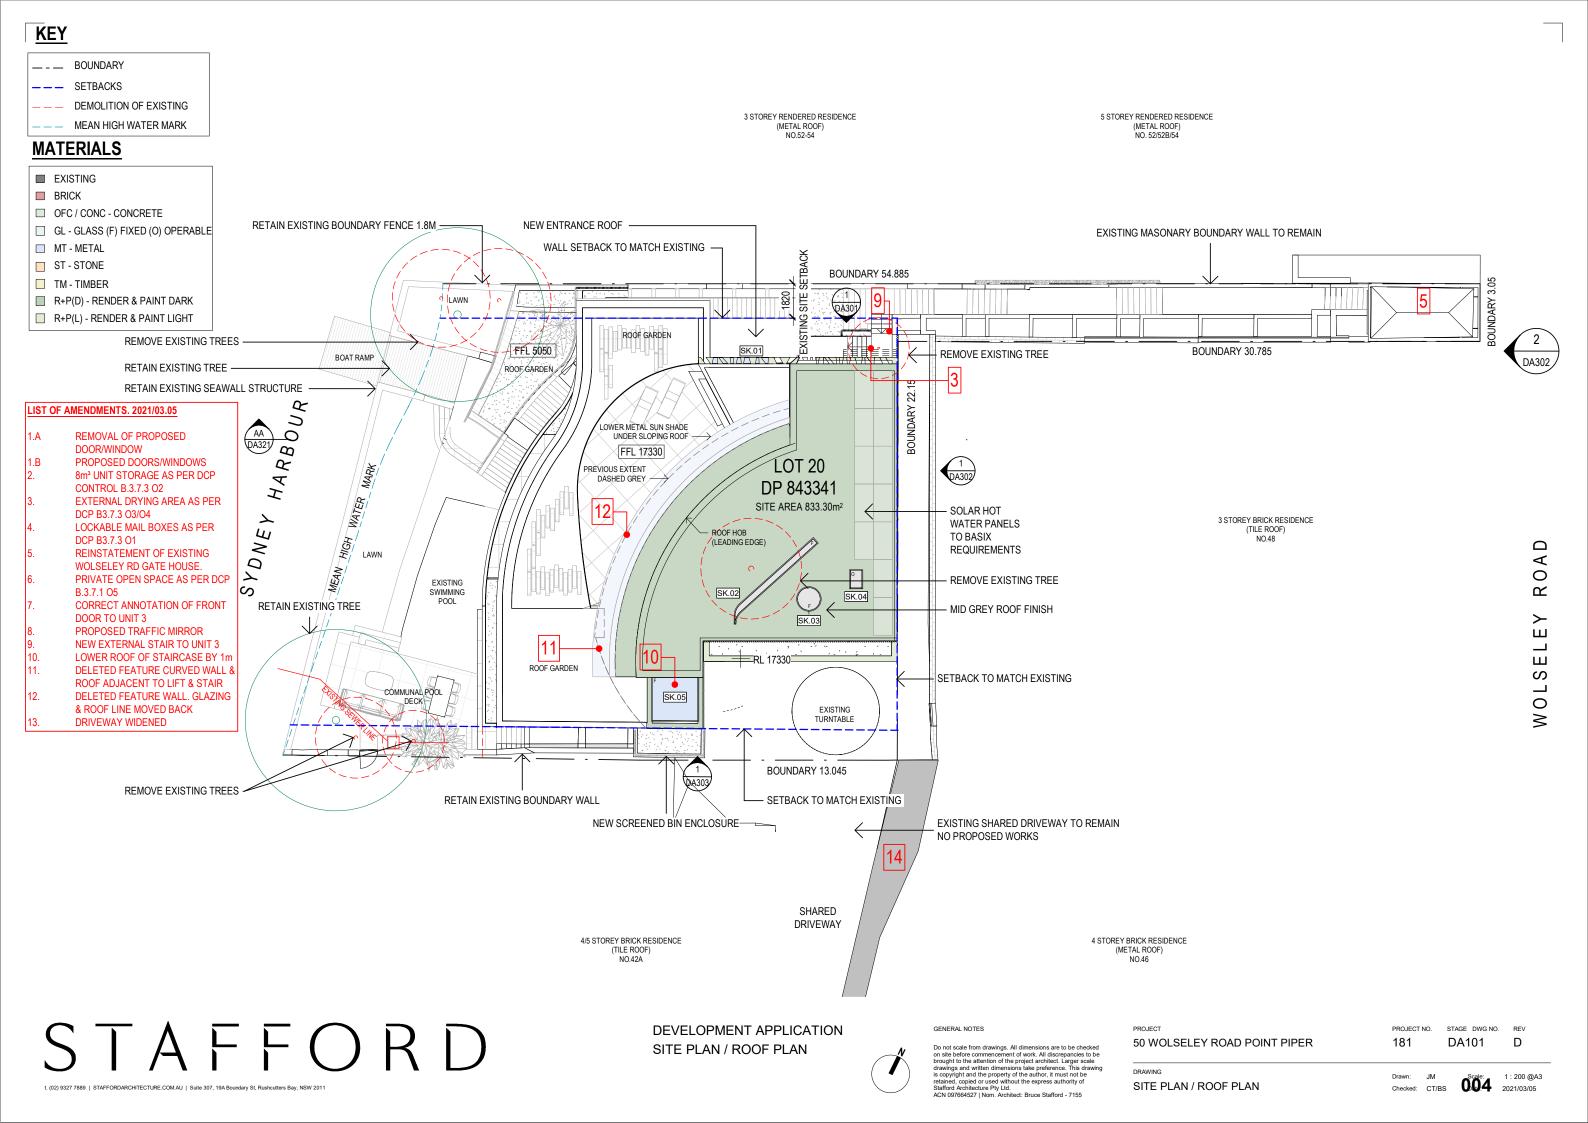

#### LIST OF AMENDMENTS. 2021/03.05

REMOVAL OF PROPOSED DOOR/WINDOW PROPOSED DOORS/WINDOWS 8m³ UNIT STORAGE AS PER DCP CONTROL B.3.7.3 O2 EXTERNAL DRYING AREA AS PER DCP B3.7.3 O3/O4 LOCKABLE MAIL BOXES AS PER DCP B3.7.3 O1 REINSTATEMENT OF EXISTING WOLSELEY RD GATE HOUSE. PRIVATE OPEN SPACE AS PER DCP CORRECT ANNOTATION OF FRONT DOOR TO UNIT 3 PROPOSED TRAFFIC MIRROR NEW EXTERNAL STAIR TO UNIT 3 LOWER ROOF OF STAIRCASE BY 1m DELETED FEATURE CURVED WALL & ROOF ADJACENT TO LIFT & STAIR DELETED FEATURE WALL. GLAZING

& ROOF LINE MOVED BACK **DRIVEWAY WIDENED** 

**DEVELOPMENT APPLICATION** UNIT 1

GENERAL NOTES

Do not scale from drawings. All dimensions are to be checked on site before commencement of work. All discrepancies to be brought to the attention of the project architect. Larger scale drawings and written dimensions take preference. This drawing is copyright and the property of the author, it must not be retained, copied or used without the express authority of Stafford Architecture Pty Ltd. ACN 097664527 | Nom. Architect: Bruce Stafford - 7155