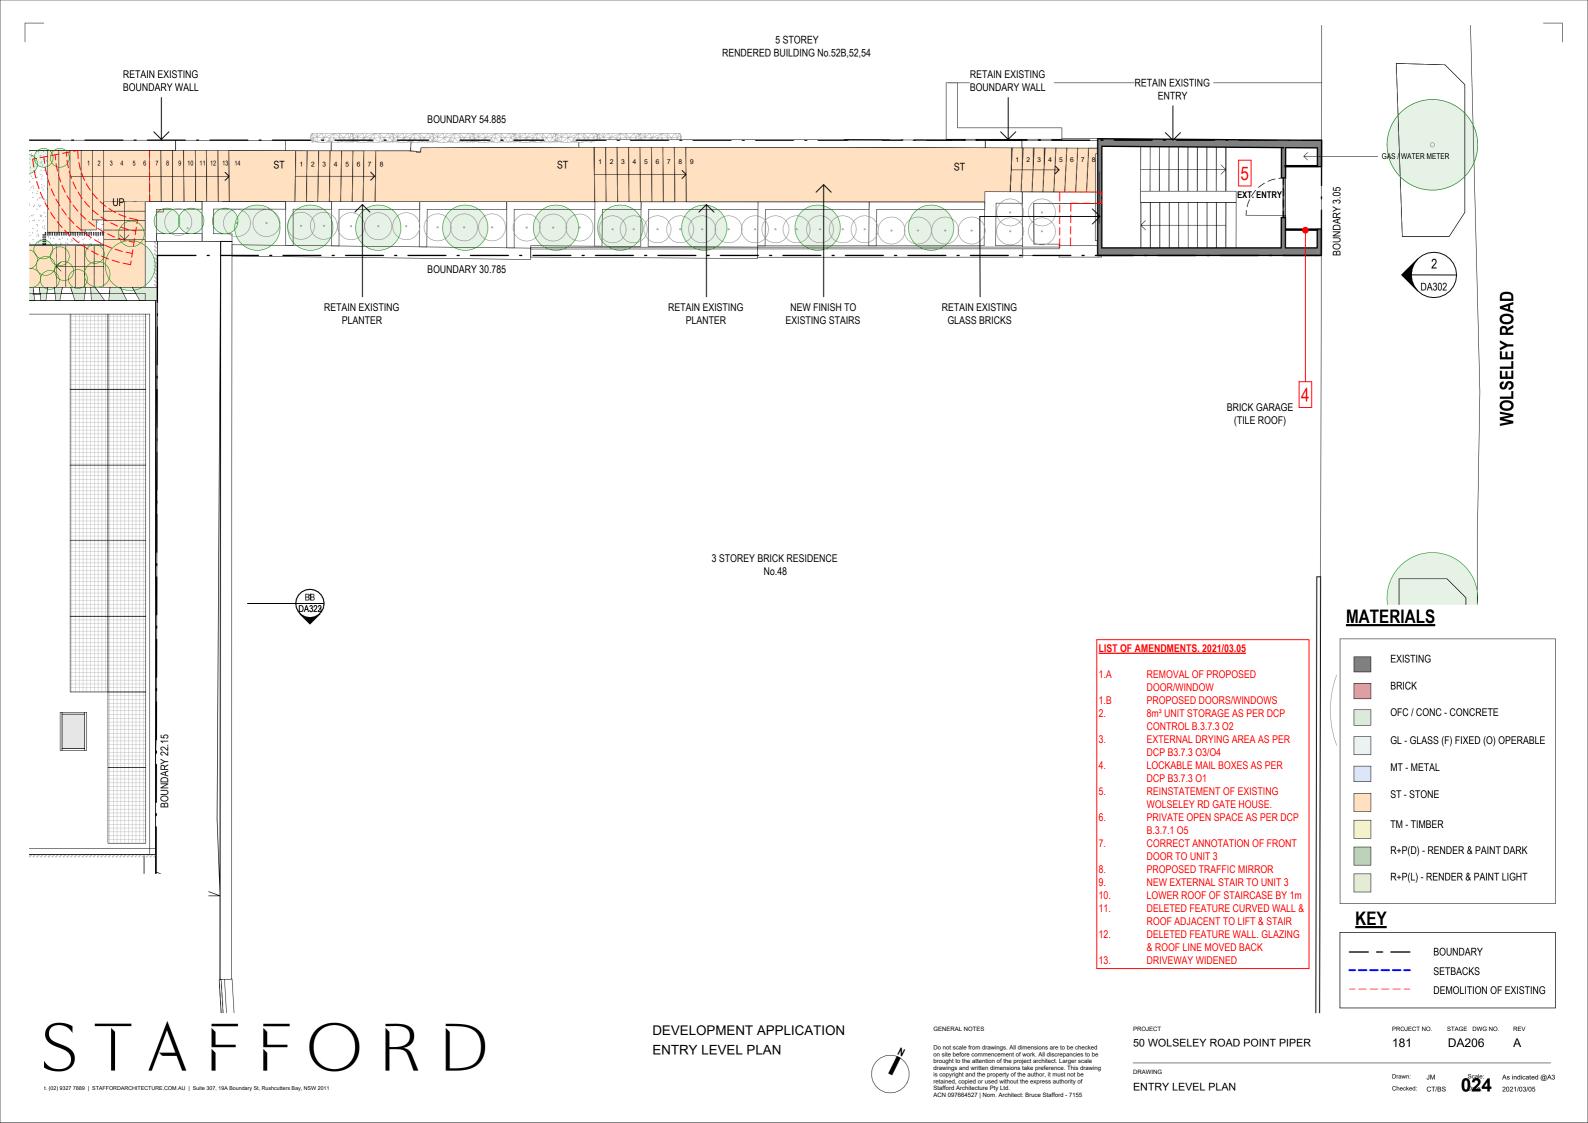

# **KEY**

**BOUNDARY** 

**DEMOLITION OF EXISTING** 

UNIT 1 UNIT 2

UNIT 3

# **MATERIALS**

**EXISTING** BRICK OFC / CONC - CONCRETE GL - GLASS (F) FIXED (O) OPERABLE MT - METAL ST - STONE TM - TIMBER R+P(D) - RENDER & PAINT DARK R+P(L) - RENDER & PAINT LIGHT

#### LIST OF AMENDMENTS. 2021/03.05

REMOVAL OF PROPOSED DOOR/WINDOW PROPOSED DOORS/WINDOWS 8m³ UNIT STORAGE AS PER DCP CONTROL B.3.7.3 O2 EXTERNAL DRYING AREA AS PER DCP B3.7.3 O3/O4 LOCKABLE MAIL BOXES AS PER DCP B3.7.3 O1 REINSTATEMENT OF EXISTING WOLSELEY RD GATE HOUSE. PRIVATE OPEN SPACE AS PER DCP CORRECT ANNOTATION OF FRONT DOOR TO UNIT 3 PROPOSED TRAFFIC MIRROR NEW EXTERNAL STAIR TO UNIT 3 LOWER ROOF OF STAIRCASE BY 1m DELETED FEATURE CURVED WALL & ROOF ADJACENT TO LIFT & STAIR DELETED FEATURE WALL. GLAZING

& ROOF LINE MOVED BACK **DRIVEWAY WIDENED** 

**DEVELOPMENT APPLICATION** UNIT 1

GENERAL NOTES

Do not scale from drawings. All dimensions are to be checked on site before commencement of work. All discrepancies to be brought to the attention of the project architect. Larger scale drawings and written dimensions take preference. This drawing is copyright and the property of the author, it must not be retained, copied or used without the express authority of Stafford Architecture Pty Ltd. ACN 097664527 | Nom. Architect: Bruce Stafford - 7155