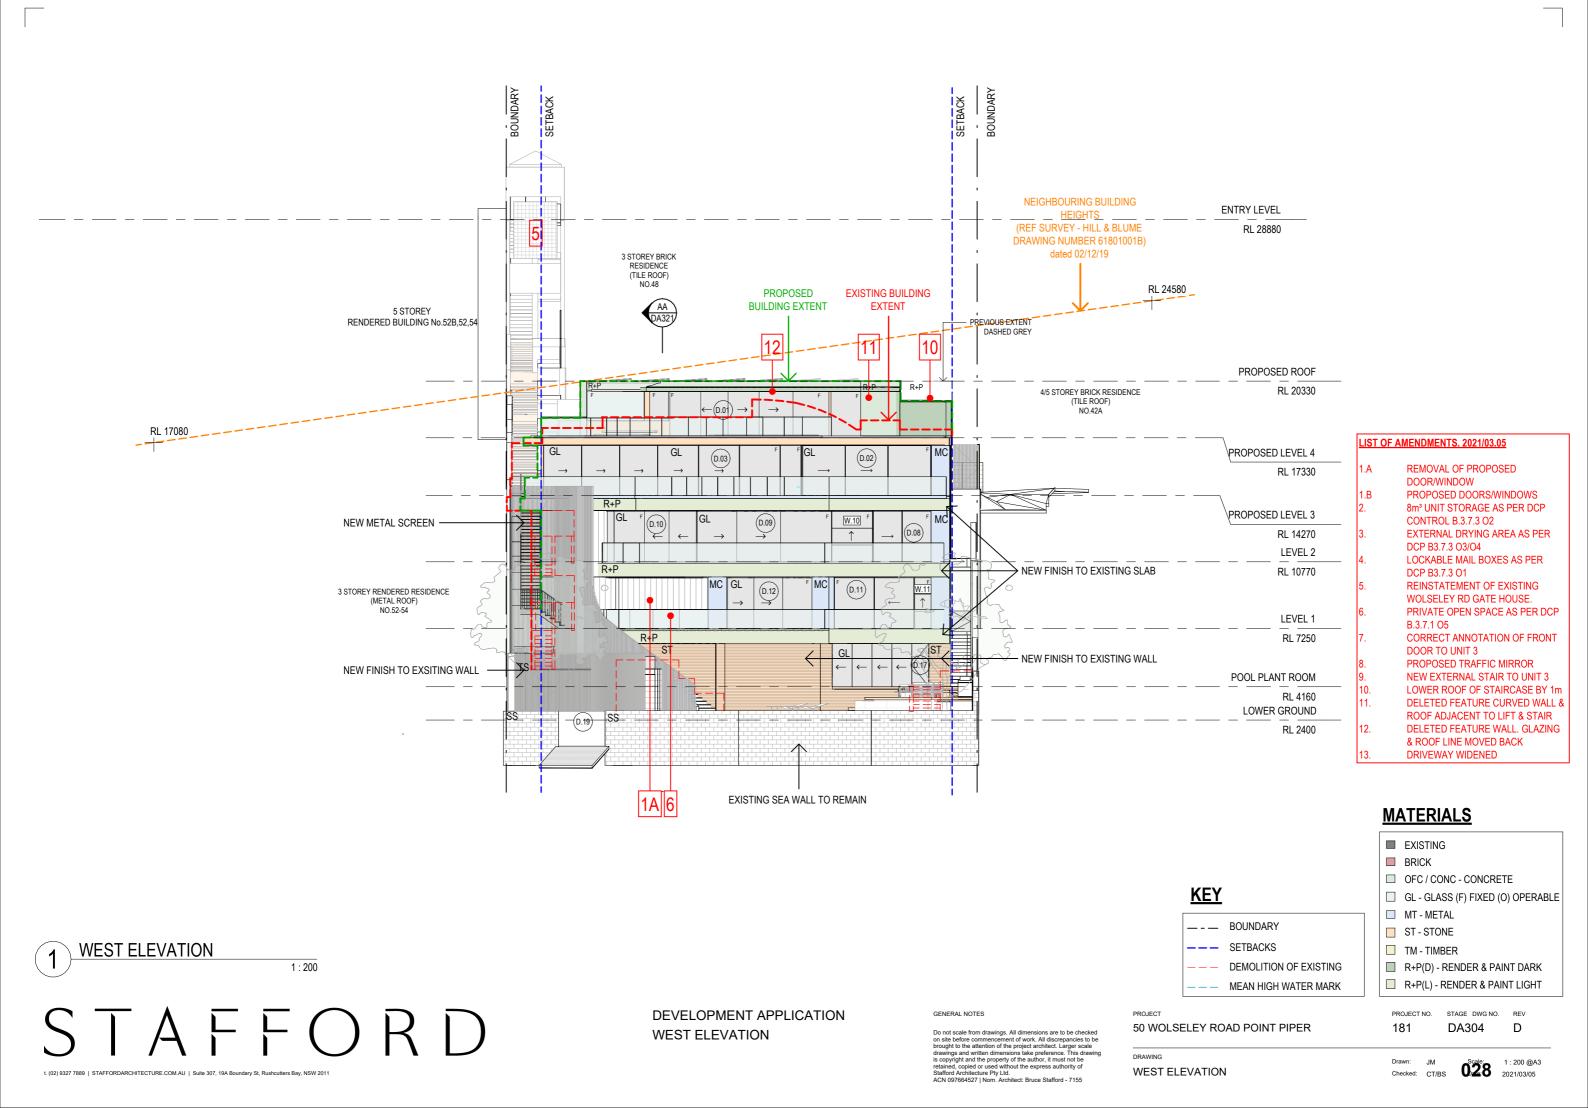

#### LIST OF AMENDMENTS. 2021/03.05

REMOVAL OF PROPOSED DOOR/WINDOW PROPOSED DOORS/WINDOWS 8m³ UNIT STORAGE AS PER DCP CONTROL B.3.7.3 O2 EXTERNAL DRYING AREA AS PER DCP B3.7.3 O3/O4 LOCKABLE MAIL BOXES AS PER DCP B3.7.3 O1 REINSTATEMENT OF EXISTING WOLSELEY RD GATE HOUSE. PRIVATE OPEN SPACE AS PER DCP CORRECT ANNOTATION OF FRONT DOOR TO UNIT 3 PROPOSED TRAFFIC MIRROR NEW EXTERNAL STAIR TO UNIT 3 LOWER ROOF OF STAIRCASE BY 1m DELETED FEATURE CURVED WALL & ROOF ADJACENT TO LIFT & STAIR DELETED FEATURE WALL. GLAZING

& ROOF LINE MOVED BACK **DRIVEWAY WIDENED** 

**DEVELOPMENT APPLICATION** UNIT 1

GENERAL NOTES

Do not scale from drawings. All dimensions are to be checked on site before commencement of work. All discrepancies to be brought to the attention of the project architect. Larger scale drawings and written dimensions take preference. This drawing is copyright and the property of the author, it must not be retained, copied or used without the express authority of Stafford Architecture Pty Ltd. ACN 097664527 | Nom. Architect: Bruce Stafford - 7155