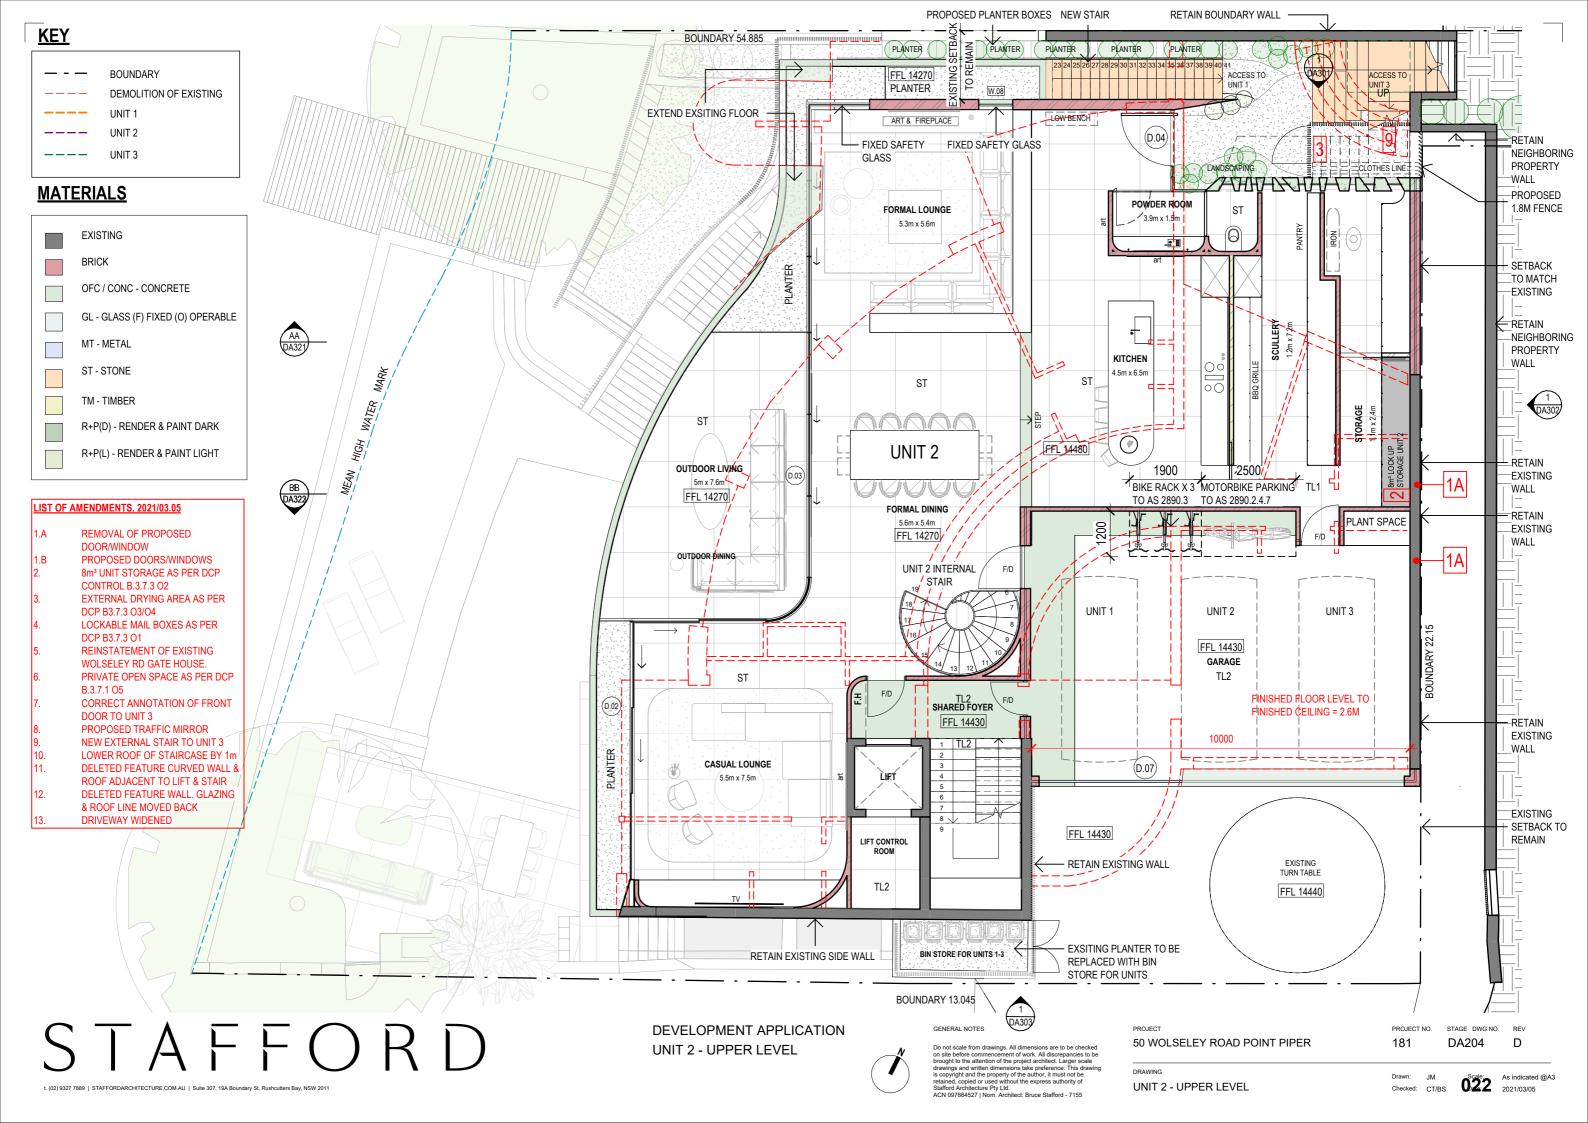

# **KEY**

**BOUNDARY** 

**DEMOLITION OF EXISTING** 

UNIT 1 UNIT 2

UNIT 3

# **MATERIALS**

**EXISTING** BRICK OFC / CONC - CONCRETE GL - GLASS (F) FIXED (O) OPERABLE MT - METAL ST - STONE TM - TIMBER R+P(D) - RENDER & PAINT DARK R+P(L) - RENDER & PAINT LIGHT

#### LIST OF AMENDMENTS. 2021/03.05

REMOVAL OF PROPOSED DOOR/WINDOW PROPOSED DOORS/WINDOWS 8m³ UNIT STORAGE AS PER DCP CONTROL B.3.7.3 O2 EXTERNAL DRYING AREA AS PER DCP B3.7.3 O3/O4 LOCKABLE MAIL BOXES AS PER DCP B3.7.3 O1 REINSTATEMENT OF EXISTING WOLSELEY RD GATE HOUSE. PRIVATE OPEN SPACE AS PER DCP CORRECT ANNOTATION OF FRONT DOOR TO UNIT 3 PROPOSED TRAFFIC MIRROR NEW EXTERNAL STAIR TO UNIT 3 LOWER ROOF OF STAIRCASE BY 1m DELETED FEATURE CURVED WALL & ROOF ADJACENT TO LIFT & STAIR DELETED FEATURE WALL. GLAZING

& ROOF LINE MOVED BACK **DRIVEWAY WIDENED** 

**DEVELOPMENT APPLICATION** UNIT 1

GENERAL NOTES

Do not scale from drawings. All dimensions are to be checked on site before commencement of work. All discrepancies to be brought to the attention of the project architect. Larger scale drawings and written dimensions take preference. This drawing is copyright and the property of the author, it must not be retained, copied or used without the express authority of Stafford Architecture Pty Ltd. ACN 097664527 | Nom. Architect: Bruce Stafford - 7155