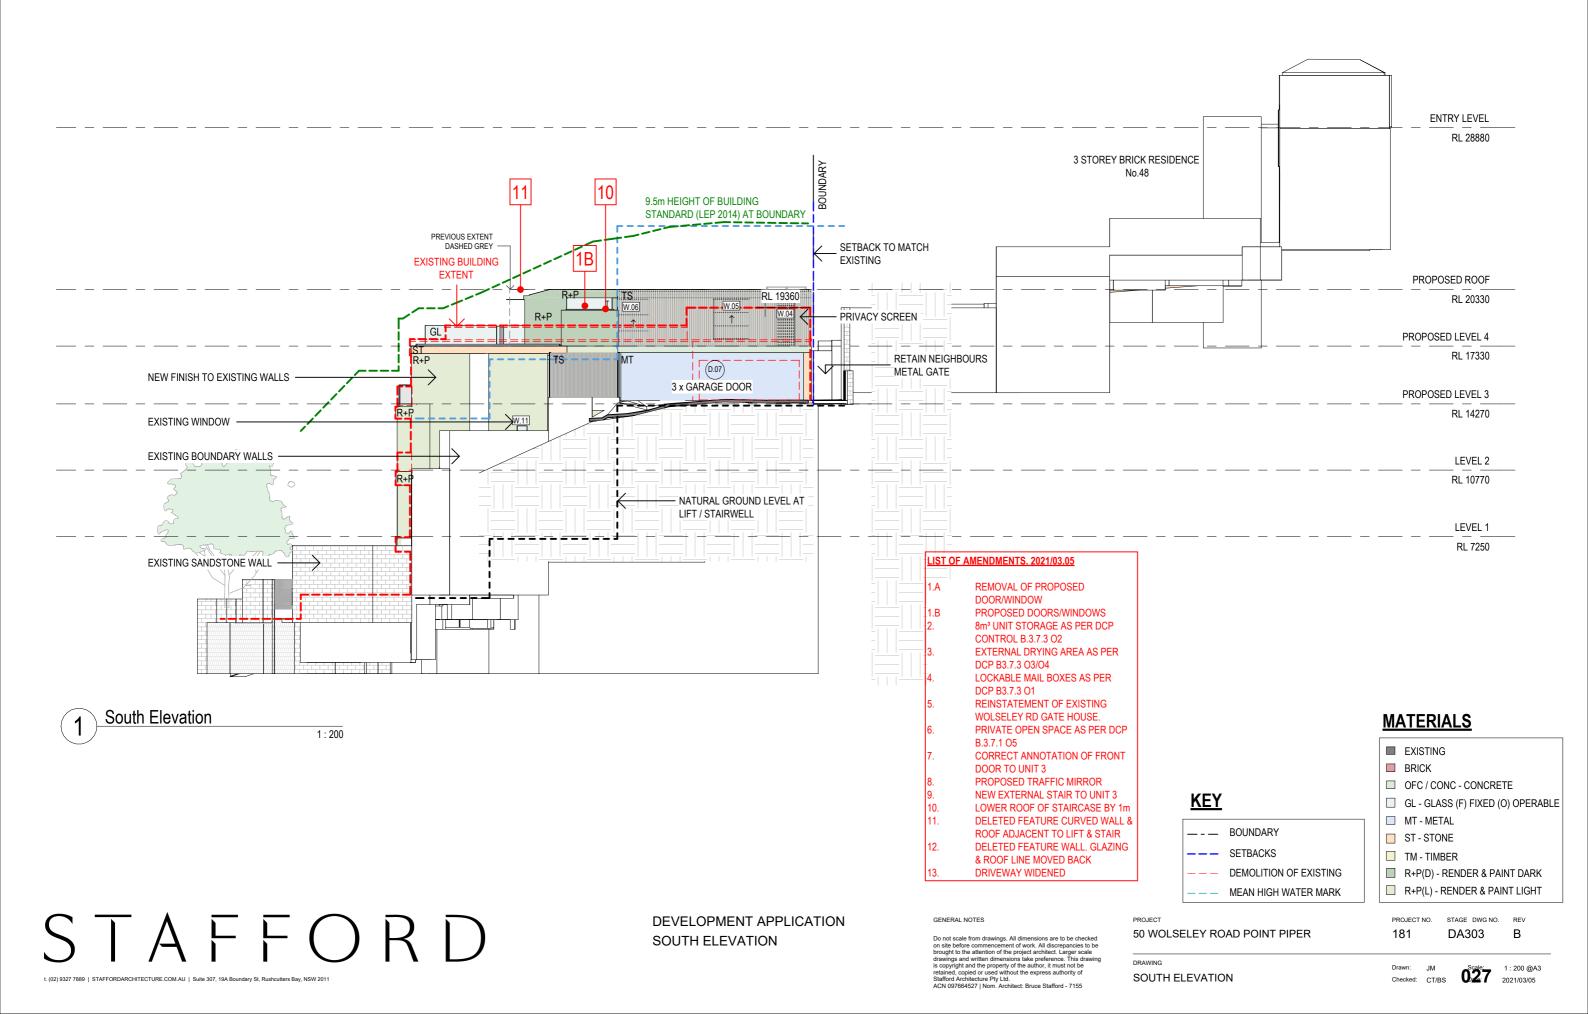

#### LIST OF AMENDMENTS. 2021/03.05

REMOVAL OF PROPOSED DOOR/WINDOW PROPOSED DOORS/WINDOWS 8m³ UNIT STORAGE AS PER DCP CONTROL B.3.7.3 O2 EXTERNAL DRYING AREA AS PER DCP B3.7.3 O3/O4 LOCKABLE MAIL BOXES AS PER DCP B3.7.3 O1 REINSTATEMENT OF EXISTING WOLSELEY RD GATE HOUSE. PRIVATE OPEN SPACE AS PER DCP CORRECT ANNOTATION OF FRONT DOOR TO UNIT 3 PROPOSED TRAFFIC MIRROR NEW EXTERNAL STAIR TO UNIT 3 LOWER ROOF OF STAIRCASE BY 1m DELETED FEATURE CURVED WALL & ROOF ADJACENT TO LIFT & STAIR DELETED FEATURE WALL. GLAZING

& ROOF LINE MOVED BACK **DRIVEWAY WIDENED** 

**DEVELOPMENT APPLICATION** UNIT 1

GENERAL NOTES

Do not scale from drawings. All dimensions are to be checked on site before commencement of work. All discrepancies to be brought to the attention of the project architect. Larger scale drawings and written dimensions take preference. This drawing is copyright and the property of the author, it must not be retained, copied or used without the express authority of Stafford Architecture Pty Ltd. ACN 097664527 | Nom. Architect: Bruce Stafford - 7155